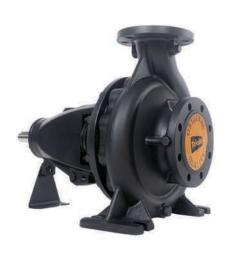

#### **END SUCTION PUMP**

NX Series **Sputy** 

NX series is an energy-efficient pump designed by Triolo team with the advantages of perfect distribution, high efficiency, and ease of maintenance

Performance and dimension refer to European standard BS EN733/DIN24255

Easy maintenance

| l/s | 444 |
|-----|-----|
| m   | 150 |
| kW  | 160 |
|     | m   |

Pioneering pump innovation is our core value

Di Triolo, inovasi menuju sistem yang dapat diandalkan, berkelanjutan, dan efisien adalah tujuan yang kami kelola dengan tulus. Semangat kami memiliki tujuan untuk terus berkontribusi dengan cara-cara yang inovatif dan berkelanjutan.