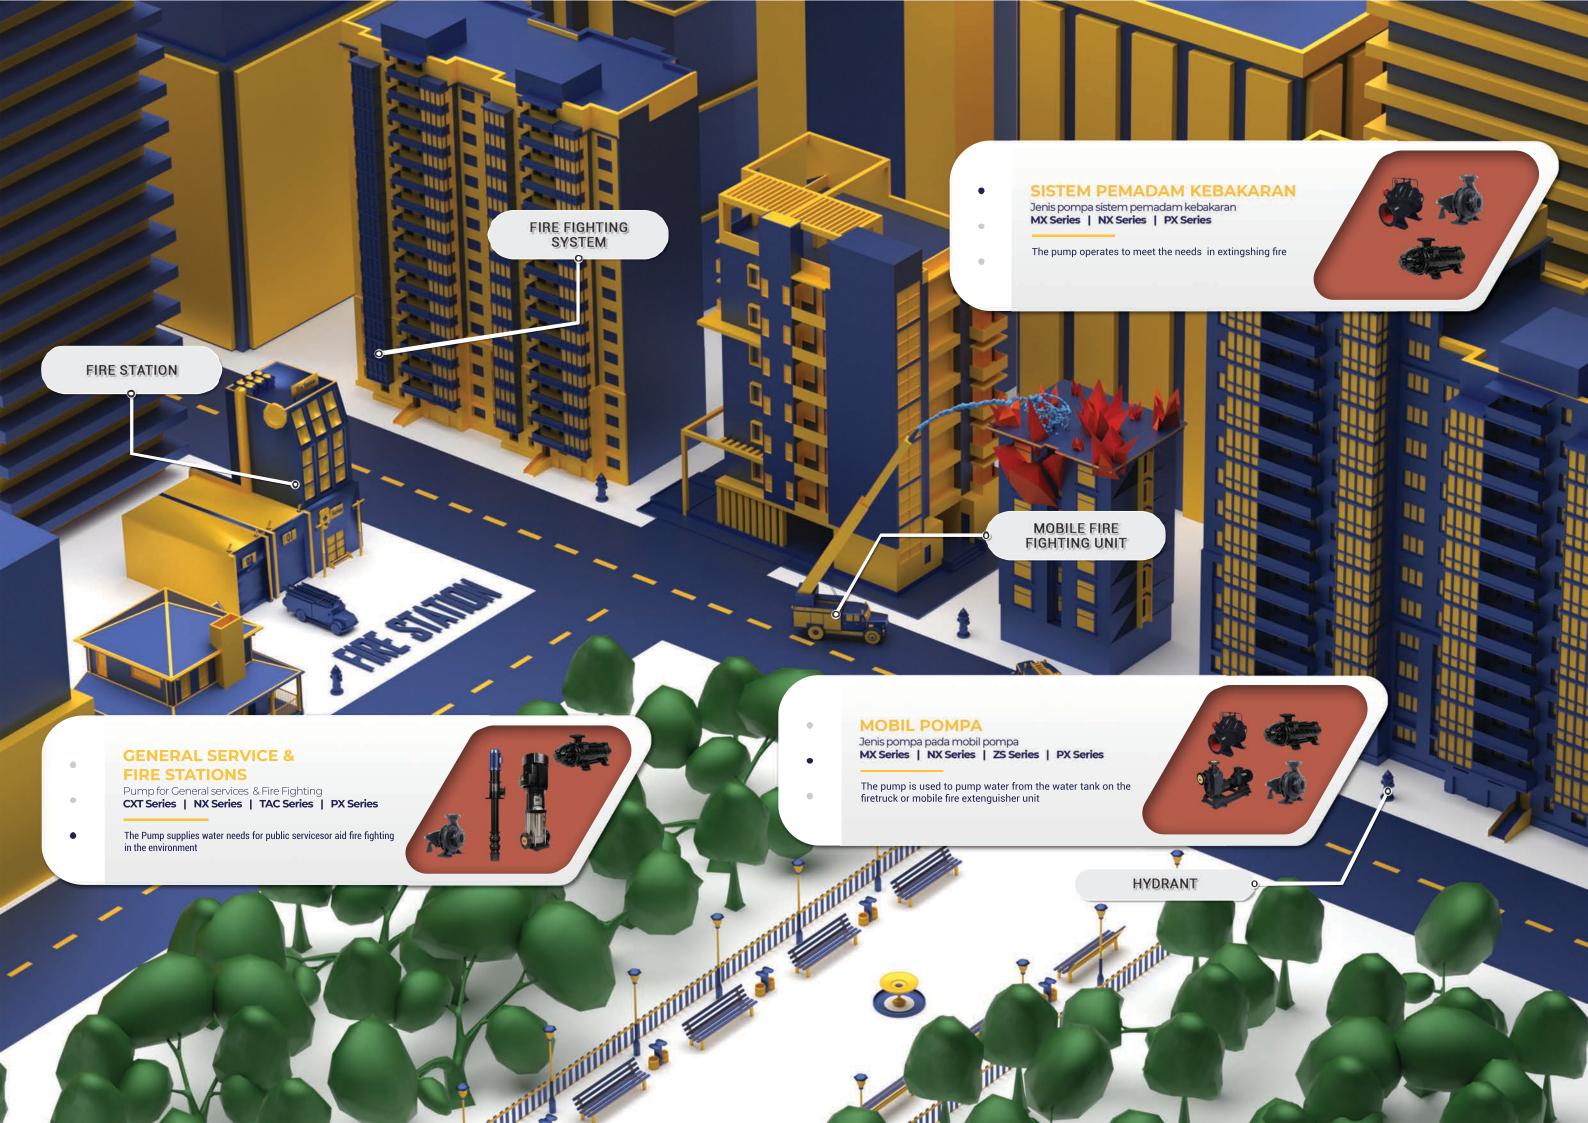

## HORIZONTAL DOUBLE SUCTION CASING PUMP SERIES

MX Series **COUTY** 

It can work stably while remaining silent and without vibration.

The pump can work in reverse direction to avoid damage caused by water hammer.

Has an advanced hydraulic model so that it can reduce maintenance cost.

Capacity up to Head up to Power up to l/s m kW

#### HORIZONTAL MULTISTAGE PUMP SERIES

PX Series **COUTY** 

PX pumps have many advantages such as high efficiency, wide performance range, safe and stable operation, low noise, long service life and easy installation and easy maintenance

It can be used to transport solid particle clear water (grinding materials) or suspended substances or other liquids with physical and chemical properties similar to clear water

| Capacity up to | l/s | 280  |
|----------------|-----|------|
| lead up to     | m   | 684  |
| Power up to    | kW  | 1600 |

#### POMPA TURBIN VERTIKAL SERIES

The TAC Vertical Turbine Pump is a new generation of energy-efficientfor water transport designed with advanced structure with precise casting method

Features advanced epoxy-coated impeller and diffuser hydraulics impeller and advanced epoxy-coated diffuser hydraulics, and utilising a vortex sand device that can bebe used to block sand from entering the bearing.

| Capacity up to | l/s  | 1388 |
|----------------|------|------|
| Head up to     | m    | 350  |
| Power in to    | L/// | 1600 |

### **SELF-PRIMING PUMP SERIES**

**ZS Series** 

Using ceramic mechanical seals to hold sandy liquid from entering the sealing surface and prevent scratching. and prevent scratches

Has the advantages of compact structure, easy operation easy operation, stable movement, easy maintenance, high efficiency

Strong self-suction capacity and no foot valve to be installed on the pipeline

Capacity up to Head up to Power up to m kW

## STAINLESS STEEL VERTICAL MULTISTAGE PUMP

Suitable for water filtration and conveyance, water supply for waterworks, pipeline pressurisation, high-rise building pressurisation high-rise building pressure

Easy maintenance

This type of pump can be equipped with an intelligent protector to prevent it from working under out-of-phase condition, and overload.

Capacity up to Head up to Power up to 67 300 110 m kW

#### **END SUCTION PUMP**

NX Series **Sputy** 

NX series is an energy-efficient pump designed by Triolo team with the advantages of perfect distribution, high efficiency, and ease of maintenance

Performance and dimension refer to European standard BS EN733/DIN24255

Easy maintenance

| l/s | 444 |
|-----|-----|
| m   | 150 |
| kW  | 160 |
|     | m   |

Pioneering pump innovation is our core value

Di Triolo, inovasi menuju sistem yang dapat diandalkan, berkelanjutan, dan efisien adalah tujuan yang kami kelola dengan tulus. Semangat kami memiliki tujuan untuk terus berkontribusi dengan cara-cara yang inovatif dan berkelanjutan.