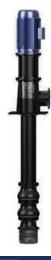

#### POMPA TURBIN VERTIKAL SERIES

The TAC Vertical Turbine Pump is a new generation of energy-efficientfor water transport designed with advanced structure with precise casting method

Features advanced epoxy-coated impeller and diffuser hydraulics impeller and advanced epoxy-coated diffuser hydraulics, and utilising a vortex sand device that can bebe used to block sand from entering the bearing.

| Capacity up to | l/s  | 1388 |
|----------------|------|------|
| Head up to     | m    | 350  |
| Power in to    | L/// | 1600 |