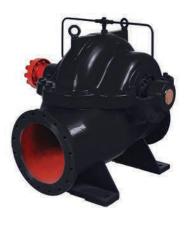

## HORIZONTAL DOUBLE SUCTION CASING PUMP SERIES

MX Series **COUTY** 

It can work stably while remaining silent and without vibration.

The pump can work in reverse direction to avoid damage caused by water hammer.

Has an advanced hydraulic model so that it can reduce maintenance cost.

Capacity up to Head up to Power up to l/s m kW