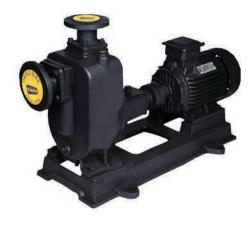

### **SELF-PRIMING PUMP SERIES**

**ZS Series** 

Using ceramic mechanical seals to hold sandy liquid from entering the sealing surface and prevent scratching. and prevent scratches

Has the advantages of compact structure, easy operation easy operation, stable movement, easy maintenance, high efficiency

Strong self-suction capacity and no foot valve to be installed on the pipeline

Capacity up to Head up to Power up to m kW