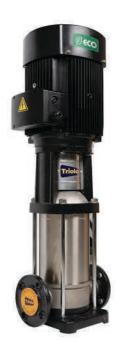

## STAINLESS STEEL VERTICAL MULTISTAGE PUMP

Suitable for water filtration and conveyance, water supply for waterworks, pipeline pressurisation, high-rise building pressurisation high-rise building pressure

Easy maintenance

This type of pump can be equipped with an intelligent protector to prevent it from working under out-of-phase condition, and overload.

Capacity up to Head up to Power up to 67 300 110 m kW