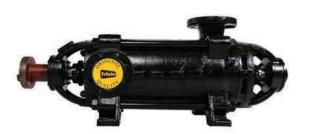

It can be used to transport solid particle clear water (grinding materials) or suspended substances or other liquids with physical and chemical properties similar to clear water

| Capacity up to | l/s | 280  |
|----------------|-----|------|
| lead up to     | m   | 684  |
| Power up to    | kW  | 1600 |