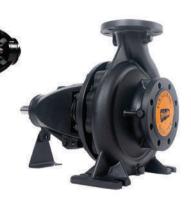

#### **HORIZONTAL DOUBLE SUCTION SPLIT CASING PUMP SERIES**

MX Series **COUTY** 

Operations are stable and silent with very minimal vibration.

The MX Pump uses double suction technology to increase flow capacity while maintaining low power requirements; efficiency under heavy duty operations.

Adopts an advance hydraulic model to further improve efficiency and reduce the costs of maintenance.

Capacity up to Head up to Power up to