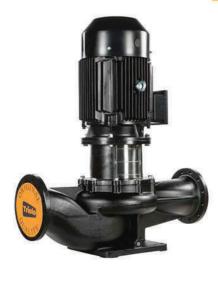

# HORIZONTAL MULTISTAGE PUMP SERIES

G+ Series 6\*\*\*

Featuring an efficient motor and double channel/vortex options impellers.

The G+ pump can channel waste water continuously and silently.

Suitable for civil works applications, buildings, industries, hotels, hospitals, air defense, mines and others

G+ can drain waste water, rainwater and

| apacity up to | I/s | 700 |
|---------------|-----|-----|
| ead up to     | m   | 65  |
| ower up to    | kW  | 315 |

Cooling process that requires low to high flo