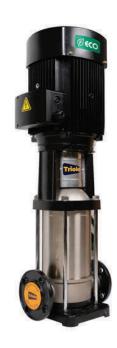

### HORIZONTAL MULTISTAGE PUMP SERIES

PX Series COUTY

PX has several advantages such as high efficiencies, a wide performance range, safe and stable operation, low noise, long life and easy installation and maintenance.

The Pump can be used to transport clear water, or water with solid particles (grinding materials or suspended matter or other liquids with physical and chemical properties similar to that of clear water.

| Capacity up to | I/s | 29  |
|----------------|-----|-----|
| Head up to     | m   | 34  |
| Power up to    | kW  | 5,5 |