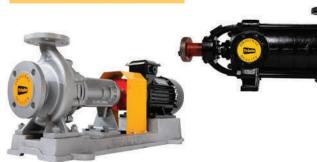

### HORIZONTAL MULTISTAGE PUMP SERIES

PX Series COUTY

PX has several advantages such as high efficiencies, a wide performance range, safe and stable operation, low noise, long life and easy installation and maintenance.

The Pump can be used to transport clear water, or water with solid particles (grinding materials or suspended matter or other liquids with physical and chemical properties similar to that of clear water.

| Capacity up to | I/s | 29  |
|----------------|-----|-----|
| Head up to     | m   | 34  |
| Power up to    | kW  | 5,5 |