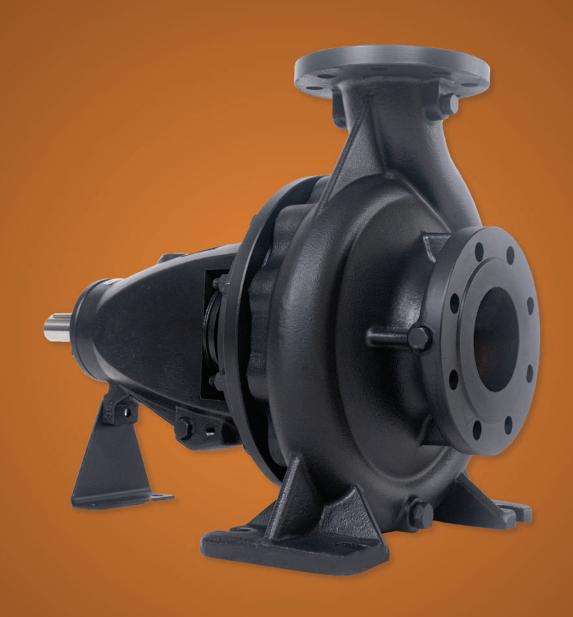

#### **END SUCTION PUMP**

NX Series COUTY

NX series is an energy-saving pump designed by the Triolo team with advantages of perfect hydraulic distribution capabilities, high efficiency and easy maintenance.

Performance and dimensions refer to European standards BS EN733/DIN24255

Easy maintenance

| Capacity up to | I/s | 444 |
|----------------|-----|-----|
| Head up to     | m   | 150 |
| Power up to    | kW  | 160 |