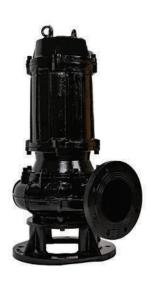

#### **DRAINAGE PUMP SERIES**

D Series Cosy

The D series motor and pump body are made of hard cast iron for high durability and a long service life.

An increase in the maximum immersion depth is achieved due to the mechanical seal being resistant to high pressure.

With a semi-open impeller made of high chrome alloy that fits perfectly wear ring (elastic seal), the pumps obtain high durability.

Capacity up to Head up to Power up to