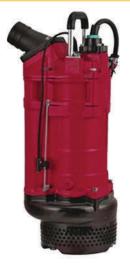

#### **DRAINAGE PUMP SERIES**

D Series Cosy

The D series motor and pump body are made of hard cast iron for high durability and a long service life.

An increase in the maximum immersion depth is achieved due to the mechanical seal being resistant to high pressure.

With a semi-open impeller made of high chrome alloy that fits perfectly wear ring (elastic seal), the pumps obtain high durability.

Capacity up to Head up to Power up to