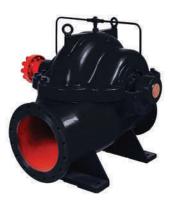

#### **HORIZONTAL DOUBLE SUCTION SPLIT CASING PUMP SERIES**

MX Series **COUTY** 

Operations are stable and silent with very minimal vibration.

The MX Pump uses double suction technology to increase flow capacity while maintaining low power requirements; efficiency under heavy duty operations.

Adopts an advance hydraulic model to further improve efficiency and reduce the costs of maintenance.

Capacity up to Head up to Power up to