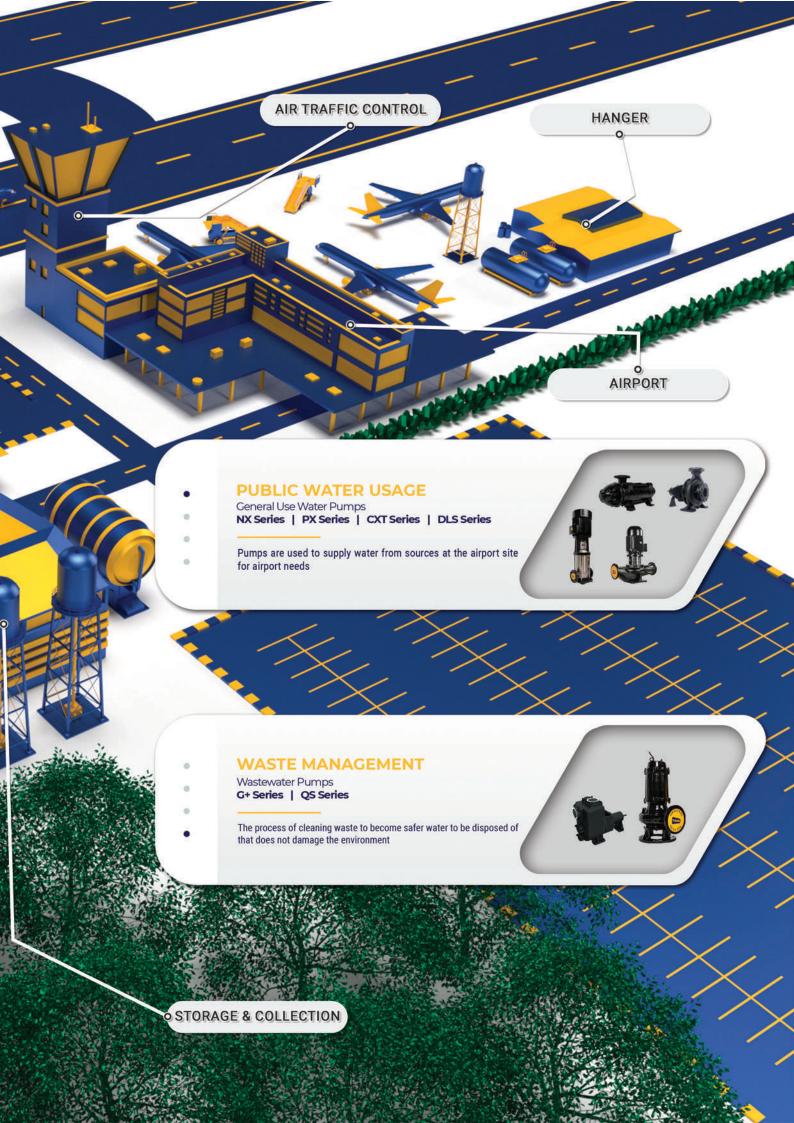

m kW



#### **SELF-PRIMING SEWAGE PUMP SERIES**

#### QS Series **COUTY**

Excellent in solids handling and abrasion resistance. The QS Pumps can handle liquids up to a viscosity of approx 50mm²/s.

Easy maintenance

Has wide application in industry

Resistance to abrasion or corrosion

Capacity up to Head up to Power up to m kW



#### **HORIZONTAL MULTISTAGE PUMP SERIES**

#### G+ Series 644

Featuring an efficient motor and double channel/vortex options impellers.

The G+ pump can channel waste water continuously and silently.

Suitable for civil works applications, buildings, industries, hotels, hospitals, air defense, mines and

G+ can drain waste water, rainwater and water containing solid grains and various types fabrics.

700 65 315 Capacity up to Head up to Power up to











Pioneering pump innovation is our core value

Here at Triolo, innovation towards systems that are dependable, sustainable and efficient are the values we conduct sincerely. Our passion drives us to continue to contribute in innovative and sustainable ways.

In an effort to provide reliable and efficient pumping systems for the world, Triolo studies pump cases, innovates and designs reliable pumps for your needs and the world.





## **Our Group**

Triolo specializes in the production of pumping stations and fluid control. With decades of experience in studying pumps, we are committed to producing highly efficient and reliable pumps for the world. We are committed to our 3 core values of quality, efficiency and durability.



### What We Offer

Triolo is dedicated to providing end users