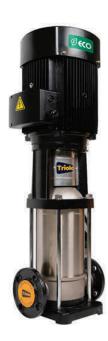

STAINLESS STEEL VERTICAL MULTISTAGE PUMP

Suitable for filtering and water transportation, water supply for plumbing, pressurized pipes, and high building pressures

This type of pump can be equipped with smart protectors to prevent them from working in out of phase, and overloaded conditions.

CXT Series 6000

Easy maintenance

Capacity up to Head up to Power up to