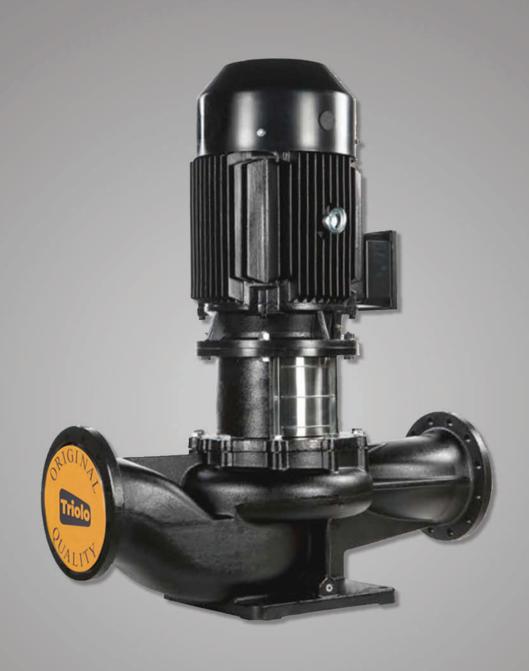

#### **HORIZONTAL MULTISTAGE PUMP SERIES**

#### G+ Series 644

Featuring an efficient motor and double channel/vortex options impellers.

The G+ pump can channel waste water continuously and silently.

Suitable for civil works applications, buildings, industries, hotels, hospitals, air defense, mines and

G+ can drain waste water, rainwater and water containing solid grains and various types fabrics.

700 65 315 Capacity up to Head up to Power up to

Pioneering pump innovation is our core value

Here at Triolo, innovation towards systems that are dependable, sustainable and efficient are the values we conduct sincerely. Our passion drives us to continue to contribute in innovative and sustainable ways.