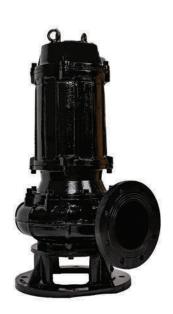

#### G+ Series 644

Featuring an efficient motor and double channel/vortex options impellers.

The G+ pump can channel waste water continuously and silently.

Suitable for civil works applications, buildings, industries, hotels, hospitals, air defense, mines and

G+ can drain waste water, rainwater and water containing solid grains and various types fabrics.

700 65 315 Capacity up to Head up to Power up to

Pioneering pump innovation is our core value

Here at Triolo, innovation towards systems that are dependable, sustainable and efficient are the values we conduct sincerely. Our passion drives us to continue to contribute in innovative and sustainable ways.