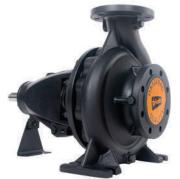

#### **HOT OIL PUMP SERIES**

#### **NQX** Series

Featuring the main structure of a structural support single-stage, and single-suction cantilever construction, as well as having the center output upright, the pump has a rigid structure and simple installation.

Adopting the double-pointed structure ball bearing structure technology, where the front side operates with lubricating oil, and the rear with a grease lubricant.

Small size and save power

Capacity up to Head up to Power up to m kW