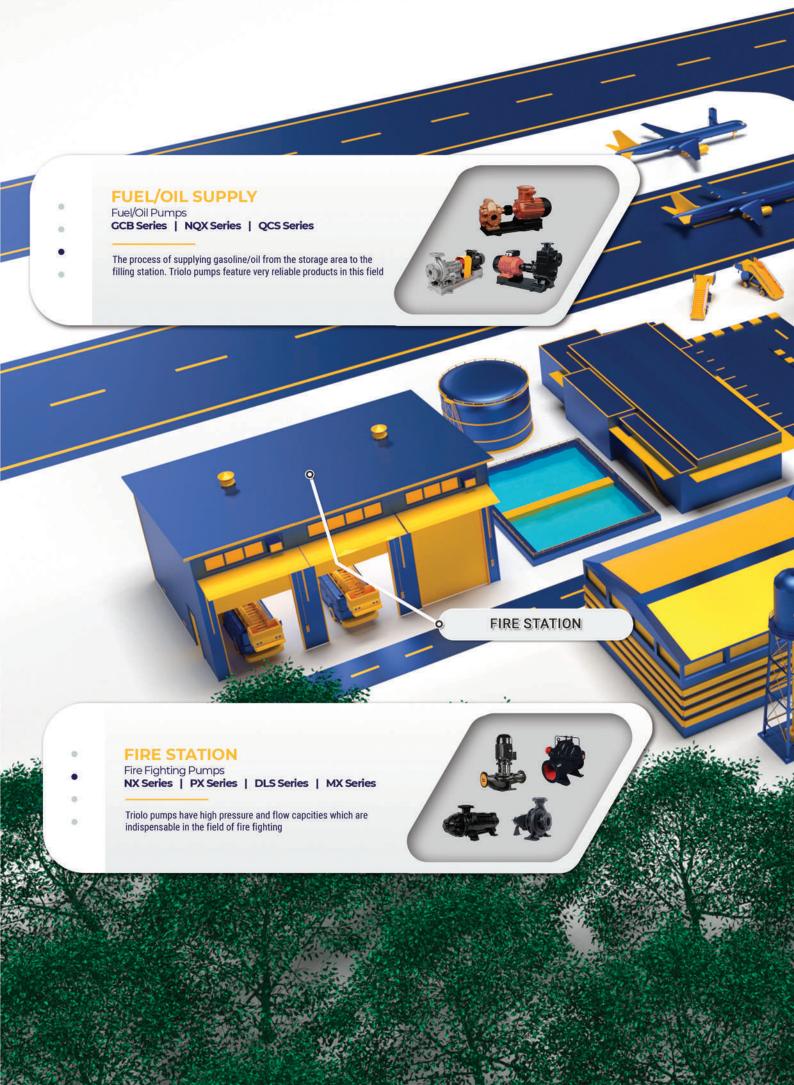

to m kW



#### **SELF-PRIMING SEWAGE PUMP SERIES**

#### QS Series **COUTY**

Excellent in solids handling and abrasion resistance. The QS Pumps can handle liquids up to a viscosity of approx 50mm²/s.

Easy maintenance

Has wide application in industry

Resistance to abrasion or corrosion

Capacity up to Head up to Power up to m kW



#### **HORIZONTAL MULTISTAGE PUMP SERIES**

#### G+ Series 644

Featuring an efficient motor and double channel/vortex options impellers.

The G+ pump can channel waste water continuously and silently.

Suitable for civil works applications, buildings, industries, hotels, hospitals, air defense, mines and

G+ can drain waste water, rainwater and water containing solid grains and various types fabrics.

700 65 315 Capacity up to Head up to Power up to











Pioneering pump innovation is our core value

Here at Triolo, innovation towards systems that are dependable, sustainable and efficient are the values we conduct sincerely. Our passion drives us to continue to contribute in innovative and sustainable ways.

In an effort to provide reliable and efficient pumping systems for the world, Triolo studies pump cases, innovates and designs reliable pumps for your needs and the world.





## **Our Group**

Triolo specializes in the production of pumping stations and fluid control. With decades of experience in studying pumps, we are committed to producing highly efficient and reliable pumps for the world. We are committed to our 3 core values of quality, efficiency and durability.



### What We Offer

Triolo is dedicated to providing end user