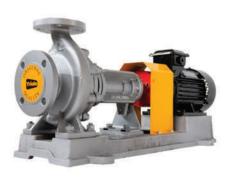

#### **END SUCTION PUMP**

#### NX Series **ODUTY**

NX series is an energy-saving pump designed by the Triolo team with advantages of perfect hydraulic distribution capabilities, high efficiency and easy

Performance and dimensions refer to European standards BS EN733/DIN24255

Easy maintenance

Capacity up to Head up to Power up to 444 150 160 I/s m kW