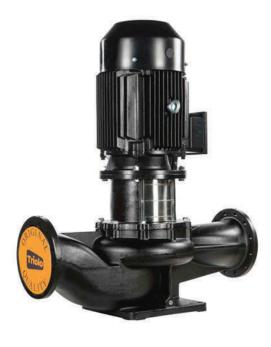

#### **END SUCTION PUMP**

#### NX Series **ODUTY**

NX series is an energy-saving pump designed by the Triolo team with advantages of perfect hydraulic distribution capabilities, high efficiency and easy

Performance and dimensions refer to European standards BS EN733/DIN24255

Easy maintenance

Capacity up to Head up to Power up to 444 150 160 I/s m kW